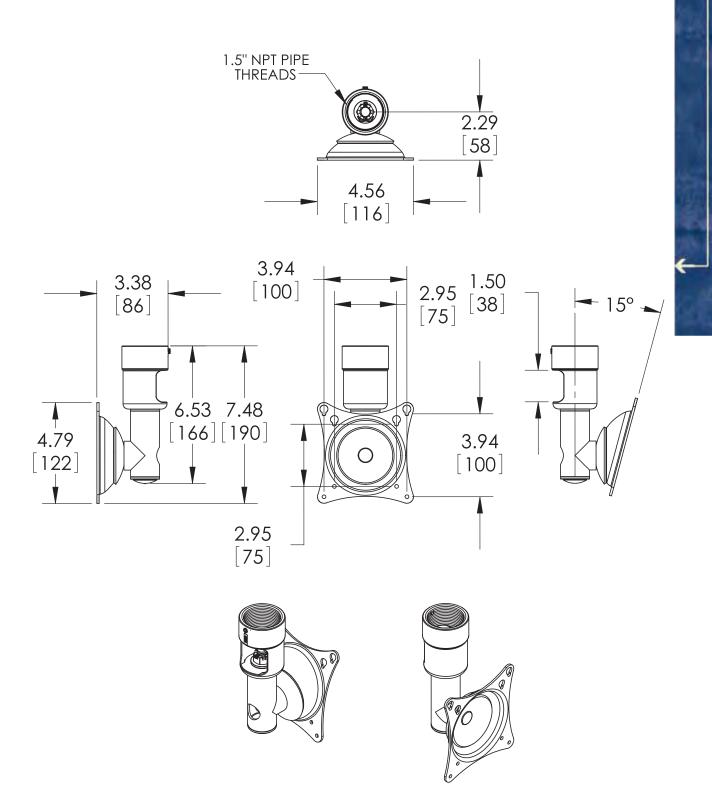

## **SPECIFICATIONS**

- Fits 10"- 37" flat-panel displays
- Compatibility: VESA 75/100/200x100mm
- +/-15° tilt
- 360° rotation
- 360° swivel
- Adjustable height (24"- 46")
- Cable routing inside tube
- · Lifetime warranty
- Model PRC-LA mounts to 1 <sup>1</sup>/<sub>2</sub>" NPT (lower assembly only)
- · Color: Black